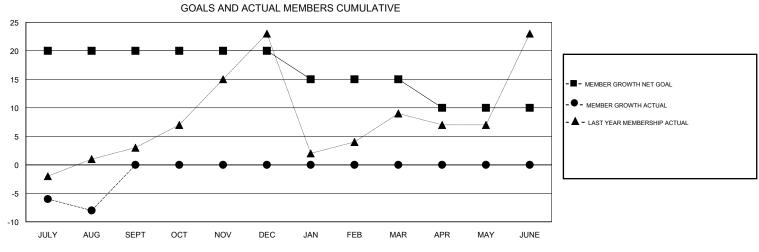

## District 9 NE

Results as of: 08/31/2018

| DROPPED CLUBS: 0 |    | 2 CLUBS OF 46 ADDED 1 OR MORE<br>NEW MEMBERS | GENDER DISTRIBUTION           MALE         1,082 (79.21%)           FEMALE         284 (20.79%) |     |
|------------------|----|----------------------------------------------|-------------------------------------------------------------------------------------------------|-----|
| DROPPED MEMBERS  |    |                                              | Women Percentage Fiscal Year Goal: 25%                                                          |     |
| DECEASED         | 2  | CLICK HERE FOR CUMULATIVE MEMBERSHIP DATA    | TOTAL FAMILY UNIT MEMBERS                                                                       | 155 |
| CLUB CANCELLED   | 0  |                                              |                                                                                                 | 79  |
| OTHER            | 12 |                                              | FAMILY MEMBERS PAYING HALF DUES                                                                 |     |
| TOTAL            | 14 |                                              |                                                                                                 |     |