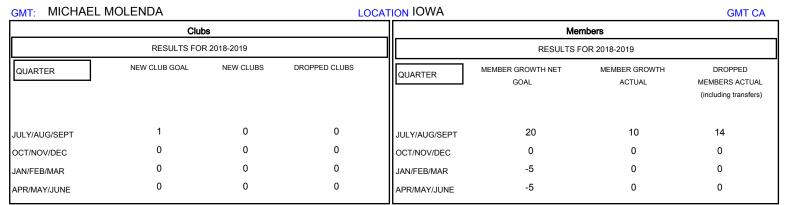

## District 9 NE

Results as of: 08/31/2018

| DROPPED CLUBS: 0 |    | 2 CLUBS OF 46 ADDED 1 OR MORE<br>NEW MEMBERS | GENDER DISTRIBUTION           MALE         1,082 (79.21%)           FEMALE         284 (20.79%) |     |
|------------------|----|----------------------------------------------|-------------------------------------------------------------------------------------------------|-----|
| DROPPED MEMBERS  |    |                                              | Women Percentage Fiscal Year Goal: 25%                                                          |     |
| DECEASED         | 2  | CLICK HERE FOR CUMULATIVE MEMBERSHIP DATA    | TOTAL FAMILY UNIT MEMBERS                                                                       | 155 |
| CLUB CANCELLED   | 0  |                                              |                                                                                                 | 79  |
| OTHER            | 12 |                                              | FAMILY MEMBERS PAYING HALF DUES                                                                 |     |
| TOTAL            | 14 |                                              |                                                                                                 |     |